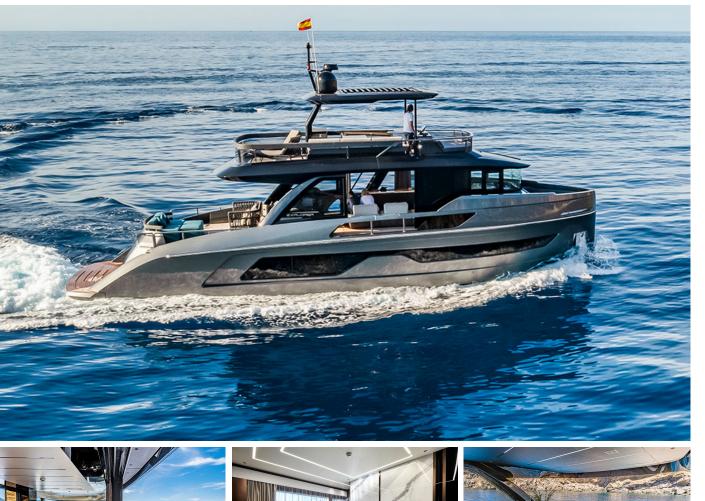

## EXPLORER 62

## 18.54 m

|  | Year:<br>Builder:                                                | 2022<br>Explorer Yachts                    |
|--|------------------------------------------------------------------|--------------------------------------------|
|  | Max. Guest:<br>Guest Cabins:<br>Cabin<br>Configuration:<br>Crew: | 1 Master, 1 VIP,                           |
|  | May, October                                                     | from € 5.300 / day<br>from € 31.800 / week |
|  | June, September                                                  | from € 6.000 / day<br>from € 36.000 / week |
|  | July, August                                                     | from € 7.000 / day<br>from € 42.000 / week |
|  | Other months                                                     | from € 4.300 / day<br>from € 25.800 / week |

18 54 m

Lenath.

Price shown exclude: Fuel, food, alcoholic beverages Price shown include: VAT, captain, stewardess, nonalcoholic beverages, water toys (Lampuga electric surfboard, Seabob etc.), Williams 325 Turbojet tender